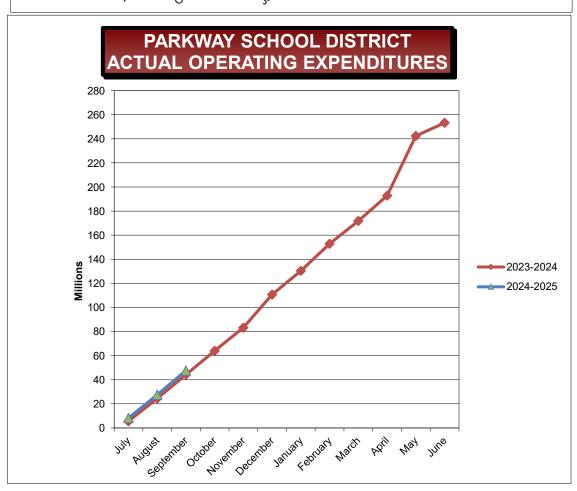

#### <u>Abstract</u>

The September financial statements are attached for your review. You will notice that our revenues are in line with last year. Our timing of some revenues varies from year to year. Key highlights include: A decrease in Total Local revenue due to timing of revenue receipt in Other Local revenue which will realign with prior year numbers in October. Interest Revenue is up prior to last year due to a higher reserve. The district anticipates more drops in the Federal Reserve rate but if that does not come to fruition then we will need to increase interest revenue budget accordingly. State Revenue has decreased due to the District not receiving any Basic Formula in FY25 due to a higher level of effort but will receive all formula funding under the Classroom Trust formula. A decrease in Federal Revenues is primarily attributed to a delay in Other Federal Entitlements. Revenue for Nutritional Services and Adult Education, typically received in July, will be recognized later in FY25, compared to the July 2023 receipt in FY24. We also saw an increase in Other Financing Sources primarily related to Transportation Reimbursements of timely payment from SSD as well as timely SIT payments from other school districts. Moving to expenses Purchase Services has an increase due to a few factors. Property Services increased from last year due to HVAC repairs and large abatement projects. Property and liability insurance payment for FY25, which was made in July 2024, compared to the December payment for FY24. Consumables increase primarily due to Instructional Supplies and Textbooks which are attributed to curriculum purchases that were budgeted and planned. We also saw an increase in Land Improvement for the improvements of the district tennis courts.