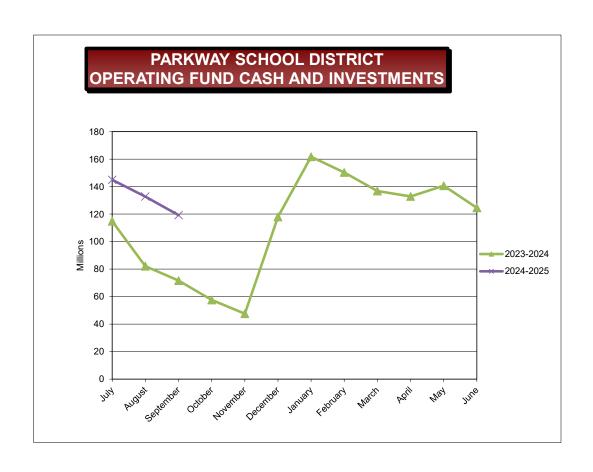

#### BREAKOUT OF CASH & INVESTMENT BALANCE

|                               | <u>9/30/2024</u> | 9/30/2023   |
|-------------------------------|------------------|-------------|
| MEDICAL FUND CASH             | 7,152,979        | 12,338,323  |
| DEBT SERVICE FUND CASH        | 9,044,347        | 18,674,696  |
| DEBT SERVICE FUND INVESTMENTS | 15,000,000       | 86,625      |
| BOND ISSUE FUND CASH          | 55,153,293       | 92,212,400  |
| CAPITAL PROJECTS FUND CASH    | 28,522,899       | 24,352,975  |
| OPERATING FUND CASH           | 89,211,189       | 46,605,725  |
| OPERATING FUND INVESTMENTS    | 10,009,128       | 25,008,626  |
| BOND FUND INVESTMENTS         | 20,000,000       | -           |
|                               |                  |             |
| TOTAL                         | 234,093,835      | 219,279,370 |