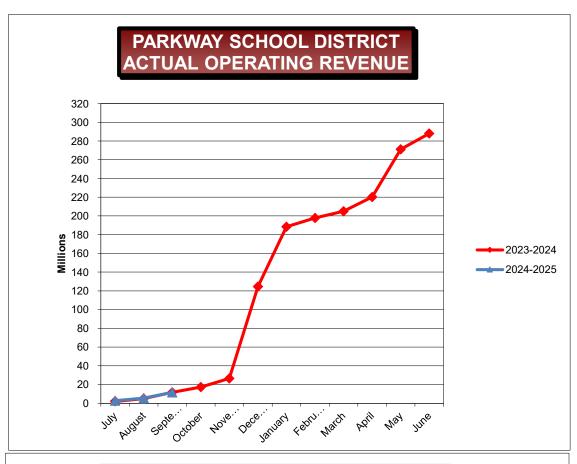

#### <u>Abstract</u>

The September financial statements are attached for your review. You will notice that our revenues are in line with last year. Our timing of some revenues varies from year to year. Key highlights include: A decrease in Total Local revenue due to timing of revenue receipt in Other Local revenue which will realign with prior year numbers in October. Interest Revenue is up prior to last year due to a higher reserve. The district anticipates more drops in the Federal Reserve rate but if that does not come to fruition then we will need to increase interest revenue budget accordingly. State Revenue has decreased due to the District not receiving any Basic Formula in FY25 due to a higher level of effort but will receive all formula funding under the Classroom Trust formula. A decrease in Federal Revenues is primarily attributed to a delay in Other Federal Entitlements. Revenue for Nutritional Services and Adult Education, typically received in July, will be recognized later in FY25, compared to the July 2023 receipt in FY24. We also saw an increase in Other Financing Sources primarily related to Transportation Reimbursements of timely payment from SSD as well as timely SIT payments from other school districts. Moving to expenses Purchase Services has an increase due to a few factors. Property Services increased from last year due to HVAC repairs and large abatement projects. Property and liability insurance payment for FY25, which was made in July 2024, compared to the December payment for FY24. Consumables increase primarily due to Instructional Supplies and Textbooks which are attributed to curriculum purchases that were budgeted and planned. We also saw an increase in Land Improvement for the improvements of the district tennis courts.