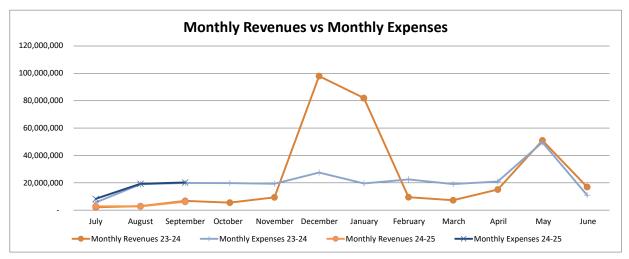

#### <u>Abstract</u>

The September financial statements are attached for your review. You will notice that our revenues are in line with last year. Our timing of some revenues varies from year to year. Key highlights include: A decrease in Total Local revenue due to timing of revenue receipt in Other Local revenue which will realign with prior year numbers in October. Interest Revenue is up prior to last year due to a higher reserve. The district anticipates more drops in the Federal Reserve rate but if that does not come to fruition then we will need to increase interest revenue budget accordingly. State Revenue has decreased due to the District not receiving any Basic Formula in FY25 due to a higher level of effort but will receive all formula funding under the Classroom Trust formula. A decrease in Federal Revenues is primarily attributed to a delay in Other Federal Entitlements. Revenue for Nutritional Services and Adult Education, typically received in July, will be recognized later in FY25, compared to the July 2023 receipt in FY24. We also saw an increase in Other Financing Sources primarily related to Transportation Reimbursements of timely payment from SSD as well as timely SIT payments from other school districts. Moving to expenses Purchase Services has an increase due to a few factors. Property Services increased from last year due to HVAC repairs and large abatement projects. Property and liability insurance payment for FY25, which was made in July 2024, compared to the December payment for FY24. Consumables increase primarily due to Instructional Supplies and Textbooks which are attributed to curriculum purchases that were budgeted and planned. We also saw an increase in Land Improvement for the improvements of the district tennis courts.