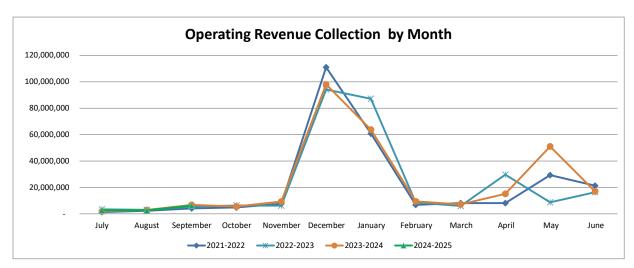

#### <u>Abstract</u>

The September financial statements are attached for your review. You will notice that our revenues are in line with last year. Our timing of some revenues varies from year to year. Key highlights include: A decrease in Total Local revenue due to timing of revenue receipt in Other Local revenue which will realign with prior year numbers in October. Interest Revenue is up prior to last year due to a higher reserve. The district anticipates more drops in the Federal Reserve rate but if that does not come to fruition then we will need to increase interest revenue budget accordingly. State Revenue has decreased due to the District not receiving any Basic Formula in FY25 due to a higher level of effort but will receive all formula funding under the Classroom Trust formula. A decrease in Federal Revenues is primarily attributed to a delay in Other Federal Entitlements. Revenue for Nutritional Services and Adult Education, typically received in July, will be recognized later in FY25, compared to the July 2023 receipt in FY24. We also saw an increase in Other Financing Sources primarily related to Transportation Reimbursements of timely payment from SSD as well as timely SIT payments from other school districts. Moving to expenses Purchase Services has an increase due to a few factors. Property Services increased from last year due to HVAC repairs and large abatement projects. Property and liability insurance payment for FY25, which was made in July 2024, compared to the December payment for FY24. Consumables increase primarily due to Instructional Supplies and Textbooks which are attributed to curriculum purchases that were budgeted and planned. We also saw an increase in Land Improvement for the improvements of the district tennis courts.

## PARKWAY SCHOOL DISTRICT MODIFIED ACCRUAL REVENUE SCHEDULE September 2024

|                                          | YEAR TO DATE 9/30/24 |                     |               |                           | YEAR TO DATE 9/30/23 |                     |               |                           |                |                    |
|------------------------------------------|----------------------|---------------------|---------------|---------------------------|----------------------|---------------------|---------------|---------------------------|----------------|--------------------|
|                                          | 211205752            | 05.454.115          | 0,4           | 2414405.70                | DELEGANIE            | DE1/541115          | 0/            | 24144105.70               |                | NOD VEAD           |
|                                          | BUDGETED<br>REVENUE  | REVENUE<br>REALIZED | %<br>REALIZED | BALANCE TO<br>BE REALIZED | REVENUE<br>6/30/24   | REVENUE<br>REALIZED | %<br>REALIZED | BALANCE TO<br>BE REALIZED | CHANGE FROM PI | %                  |
|                                          |                      |                     |               |                           |                      |                     |               |                           |                |                    |
| LOCAL                                    |                      |                     |               |                           |                      |                     |               |                           |                |                    |
| Property Taxes                           | 199,697,945          | 329,655             | 0.17%         | 199,368,290               | 202,928,601          | 107,925             | 0.05%         | 202,820,676               | 221,730        | 205.45%            |
| Delinquent Property Taxes                | -                    | 230,047             | 0.00%         | (230,047)                 | (2,967,512)          | 108,953             | -3.67%        | (3,076,465)               | 121,094        | 111.14%            |
| Prop C                                   | 19,884,625           | 1,694,073           | 8.52%         | 18,190,552                | 22,305,887           | 1,796,730           | 8.05%         | 20,509,157                | (102,657)      | -5.71%             |
| M&M Surtax                               | 5,547,741            | 10,434              | 0.19%         | 5,537,307                 | 5,503,188            | -                   | 0.00%         | 5,503,188                 | 10,434         | 0.00%              |
| Food Service                             | 4,228,434            | 814,674             | 19.27%        | 3,413,760                 | 3,980,039            | 808,560             | 20.32%        | 3,171,479                 | 6,114          | 0.76%              |
| Other Local                              | 6,916,473            | 715,513             | 10.35%        | 6,200,960                 | 5,783,989            | 667,946             | 11.55%        | 5,116,043                 | 47,567         | 7.12%              |
| VICC-VST Revenue                         | 1,331,647            | -                   | 0.00%         | 1,331,647                 | 4,834,708            | 483,471             | 10.00%        | 4,351,237                 | (483,471)      | -100.00%           |
| TOTAL LOCAL                              | 237,606,865          | 3,794,396           | 1.60%         | 233,812,469               | 242,368,900          | 3,973,585           | 1.64%         | 238,395,315               | (179,189)      | -4.51%             |
| INTEREST                                 | 4,800,000            | 2,046,655           | 42.64%        | 2,753,345                 | 8,828,371            | 1,499,915           | 16.99%        | 7,328,456                 | 546,740        | 36.45%             |
| COUNTY                                   | 3,703,163            | 1,418,699           | 38.31%        | 2,284,464                 | 3,959,167            | 1,380,609           | 34.87%        | 2,578,558                 | 38,090         | 2.76%              |
| STATE                                    |                      |                     |               |                           |                      |                     |               |                           |                |                    |
| Basic Formula                            | 502,462              | _                   | 0.00%         | 502,462                   | 2,094,482            | 504,418             | 24.08%        | 1,590,064                 | (504,418)      | -100.00%           |
| Classroom Trust                          | 7,704,375            | 2,072,358           | 26.90%        | 5,632,017                 | 6,690,550            | 1,673,582           | 25.01%        | 5,016,968                 | 398,776        | 23.83%             |
| Transportation                           | 4,400,000            | 1,093,094           | 24.84%        | 3,306,906                 | 4,333,666            | 1,236,422           | 28.53%        | 3,097,244                 | (143,328)      | -11.59%            |
| Other State                              | 1,114,858            | 88,691              | 7.96%         | 1,026,167                 | 2,153,710            | 171,527             | 7.96%         | 1,982,183                 | (82,836)       | -48.29%            |
| TOTAL STATE                              | 13,721,695           | 3,254,143           | 23.72%        | 10,467,552                | 15,272,408           | 3,585,949           | 23.48%        | 11,686,459                | (331,806)      | -9.25%             |
| FFDFD.41                                 |                      |                     |               |                           |                      |                     |               |                           |                |                    |
| FEDERAL                                  | 2 276 045            | 124.005             | F 4F0/        | 2 452 040                 | 2 727 640            | 101 645             | C CC0/        | 2 545 065                 | (57.540)       | 24 720/            |
| Federal Food Service                     | 2,276,045            | 124,005             | 5.45%         | 2,152,040                 | 2,727,610            | 181,645             | 6.66%         | 2,545,965                 | (57,640)       | -31.73%            |
| Other Federal Entitlements TOTAL FEDERAL | 3,379,936            | 8,896               | 0.26%         | 3,371,040                 | 8,489,832            | 259,702<br>441,347  | 3.06%         | 8,230,130                 | (250,806)      | -96.57%<br>-69.89% |
| TOTAL FEDERAL                            | 5,655,981            | 132,901             | 2.35%         | 5,523,080                 | 11,217,442           | 441,347             | 3.93%         | 10,776,095                | (308,446)      | -69.89%            |
| OTHER FINANCING SOURCES                  |                      |                     |               |                           |                      |                     |               |                           |                |                    |
| Transportation Reimbursement             | 2,256,786            | 308,584             | 13.67%        | 1,948,202                 | 2,734,220            | 182,782             | 6.68%         | 2,551,438                 | 125,802        | 68.83%             |
| <b>Tuition From Other Districts</b>      | 17,701               | 1,560               | 8.81%         | 16,141                    | 119,020              | -                   | 0.00%         | 119,020                   | 1,560          | 0.00%              |
| Sale Of Property                         | 5,359                | 285                 | 5.32%         | 5,074                     | 9,736                | 3,638               | 37.37%        | 6,098                     | (3,353)        | -92.17%            |
| TOTAL OTHER FINANCING SOURCES            | 2,279,846            | 310,429             | 13.62%        | 1,969,417                 | 2,862,976            | 186,420             | 6.51%         | 2,676,556                 | 124,009        | 66.52%             |
| SUB-TOTAL OPERATING REVENUE              | 267,767,550          | 10,957,223          | 4.09%         | 256,810,327               | 284,509,264          | 11,067,825          | 3.89%         | 273,441,439               | (110,602)      | -1.00%             |
| STUDENT ACTIVITIES                       | 3,500,000            | 687,283             | 19.64%        | 2,812,717                 | 3,560,473            | 637,288             | 17.90%        | 2,923,185                 | 49,995         | 7.84%              |
| TOTAL OPERATING REVENUE                  | 271,267,550          | 11,644,505          | 4.29%         | 259,623,045               | 288,069,737          | 11,705,113          | 4.06%         | 276,364,624               | (60,608)       | -0.52%             |
| NON-OPERATING REVENUES                   |                      |                     |               |                           |                      |                     |               |                           | (55)5557       |                    |
| NON-OPERATING REVENUES                   |                      |                     |               |                           |                      |                     |               |                           |                |                    |
| 2018 Bond Issue Interest/Premium         | -                    | -                   | 0.00%         | -                         | 59,162               | -                   | 0.00%         | 59,162                    | -              | 0.00%              |
| 2022 Bond Issue Interest/Premium         | 900,000              | 813,591             | 90.40%        | 86,409                    | 4,554,261            | 1,150,476           | 25.26%        | 3,403,785                 | (336,885)      | -29.28%            |
| 2022 Sale of Bonds                       | -                    | -                   | 0.00%         | -                         | -                    | -                   | 0.00%         | -                         | -              | 0.00%              |
| Debt Service Property Taxes              | 30,100,896           | 49,690              | 0.17%         | 30,051,206                | 30,587,860           | 15,341              | 0.05%         | 30,572,519                | 34,349         | 223.90%            |
| Debt Service Delinquent Prop. Taxes      | -                    | 34,675              | 0.00%         | (34,675)                  | (448,073)            | 15,488              | -3.46%        | (463,561)                 | 19,187         | 123.88%            |
| Debt Service Interest/Premium            | 750,000              | 169,205             | 22.56%        | 580,795                   | 1,226,541            | 267,492             | 21.81%        | 959,049                   | (98,287)       | -36.74%            |
| Debt Service County Revenue              | 746,037              | 172,767             | 23.16%        | 573,270                   | 784,755              | 163,375             | 20.82%        | 621,380                   | 9,392          | 5.75%              |
| Cap. Projects Property Taxes             | 81,911               | 4,837               | 0.00%         | 77,074                    | 2,977,635            | 1,910               | 0.06%         | 2,975,725                 | 2,927          | 153.27%            |
| Cap. Projects Delinquent Prop. Taxes     | -                    | 3,376               | 0.00%         | -                         | (43,271)             | 1,928               | -4.46%        | (45,199)                  | 1,448          | 75.10%             |
| Capital Projects Local                   | 292,320              | 825                 |               |                           | 39,511               | 16,711              | 42.29%        | 22,800                    | (15,886)       | -95.06%            |
| Capital Projects M&M Surtax              | -                    | 210                 |               |                           | 80,750               | -                   | 0.00%         | 80,750                    | 210            | 0.00%              |
| Capital Projects County                  | 101,650              | 16,818              |               |                           | 66,631               | 45                  | 0.07%         | 66,586                    | 16,773         | 37281.64%          |
| Capital Projects Federal/Other           | 26,985               | -                   | 0.00%         | 26,985                    | -                    | 20,295              | 0.00%         | (20,295)                  | (20,295)       | -100.00%           |
| Capital Interest/Premium                 | 1,000                | 468                 | 46.80%        | 532                       | 5,530                | 310                 | 5.61%         | 5,220                     | 158            | 50.97%             |
| TOTAL ALL REVENUE SOURCES                | 304,268,349          | 12,910,967          | 4.24%         | 291,357,382               | 327,961,029          | 13,358,484          | 4.07%         | 314,602,545               | (447,517)      | -3.35%             |