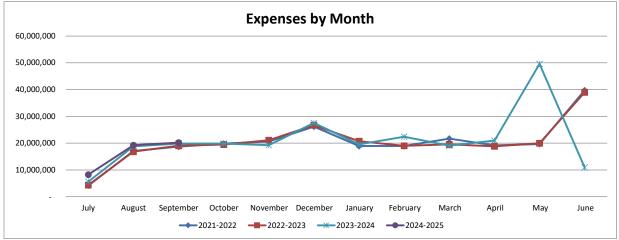

#### <u>Abstract</u>

The September financial statements are attached for your review. You will notice that our revenues are in line with last year. Our timing of some revenues varies from year to year. Key highlights include: A decrease in Total Local revenue due to timing of revenue receipt in Other Local revenue which will realign with prior year numbers in October. Interest Revenue is up prior to last year due to a higher reserve. The district anticipates more drops in the Federal Reserve rate but if that does not come to fruition then we will need to increase interest revenue budget accordingly. State Revenue has decreased due to the District not receiving any Basic Formula in FY25 due to a higher level of effort but will receive all formula funding under the Classroom Trust formula. A decrease in Federal Revenues is primarily attributed to a delay in Other Federal Entitlements. Revenue for Nutritional Services and Adult Education, typically received in July, will be recognized later in FY25, compared to the July 2023 receipt in FY24. We also saw an increase in Other Financing Sources primarily related to Transportation Reimbursements of timely payment from SSD as well as timely SIT payments from other school districts. Moving to expenses Purchase Services has an increase due to a few factors. Property Services increased from last year due to HVAC repairs and large abatement projects. Property and liability insurance payment for FY25, which was made in July 2024, compared to the December payment for FY24. Consumables increase primarily due to Instructional Supplies and Textbooks which are attributed to curriculum purchases that were budgeted and planned. We also saw an increase in Land Improvement for the improvements of the district tennis courts.